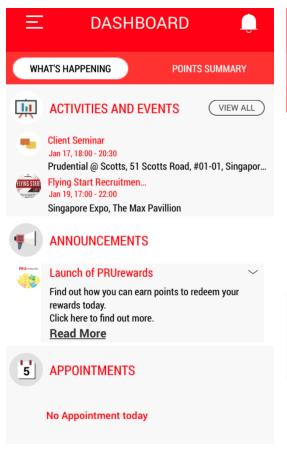

### How to use the PRUrewards App

- Be updated on upcoming events to earn points
- Check your points on the go with the PRUrewards App