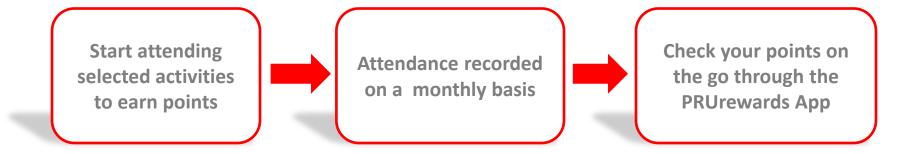

#### **EARNING POINTS**

### SIGNING UP

Account created within 1 week from date of appointment

Receive login details for PRUrewards App via your PRUadviser email

-

Download the PRUrewards App and start exploring!

### How to use the PRUrewards App

- Be updated on upcoming events to earn points
- Check your points on the go with the PRUrewards App