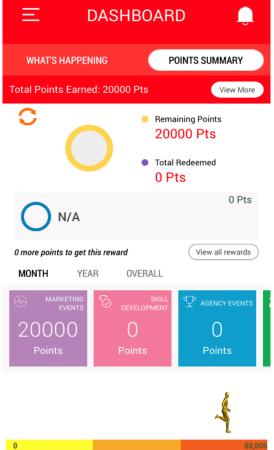

### How to use the PRUrewards App

- Be updated on upcoming events to earn points
- Check your points on the go with the PRUrewards App