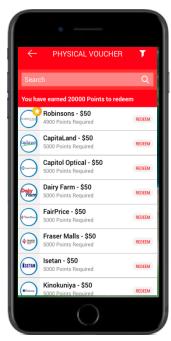

#### REDEEMING POINTS

### How to use the PRUrewards App

- Wide variety of merchants for rewards redemption
  - ✓ Departmental Stores Robinsons, CapitaLand, FairPrice, Isetan,
    Takashimaya
  - ✓ Shopping e-vouchers Zalora, Lazada, Qoo10, Naiise
  - **✓ Electronic and Gadgets**
  - ✓ And more...