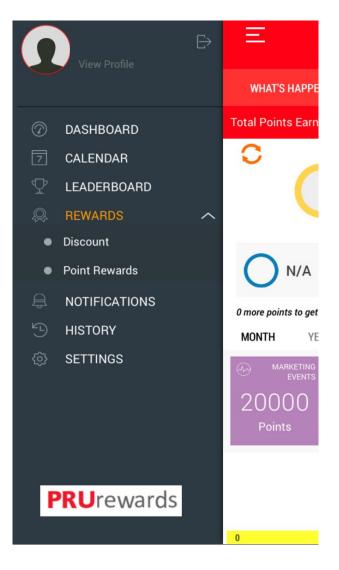

### How to use the PRUrewards App

- Navigate through the side panels for rewards catalogue, event calendar and more
- Customer service support if you have enquiries about the rewards redemption