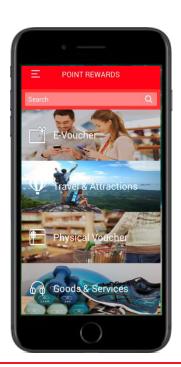

### How to use the PRUrewards App

- Wide variety of merchants for rewards redemption
  - ✓ Departmental Stores Robinsons, CapitaLand, FairPrice, Isetan,
    Takashimaya
  - ✓ Shopping e-vouchers Zalora, Lazada, Qoo10, Naiise
  - **✓ Electronic and Gadgets**
  - ✓ And more...